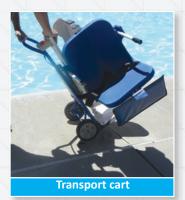

### **OPTIONS/ACCESSORIES:**

| ITEM #       |   |        |                      | DES       | CRIF     | PTION     |          |
|--------------|---|--------|----------------------|-----------|----------|-----------|----------|
| F-ASAPRL     |   | ,      | stable he<br>neight) | ight sea  | at pole  | (adds up  | to 5" of |
| F-04CAJP     |   | Anch   | or kit, sta          | andard v  | with 4"  | inserts   |          |
| F-08CAJP     |   | Anch   | or kit, sta          | andard v  | with 8"  | inserts f | or use   |
|              |   | with p | pavers               |           |          |           |          |
| F-046QAB-AT1 |   | Anch   | or kit, qu           | ick atta  | ch with  | 4" inser  | ts       |
| F-40220-AT1  |   | Anch   | or kit, wo           | ood dec   | k appli  | cations   |          |
| F-120PPC     |   | Cove   | r, standa            | rd locka  | able, bl | ue        |          |
| F-120PPC-T   |   | Cove   | r, standa            | rd locka  | able, ta | in        |          |
| F-422PLH-2   | C | Head   | rest                 |           |          | 1         |          |
| F-105LAR     |   | Pull-c | out leg re           | st        | 100      | (3-20)    | म १ स    |
| F-044SCH     | 9 | Solar  | chargin              | g station | 139      | 0000      | 30       |
| F-428HT      | 3 | Trans  | port car             | t         | 00       |           |          |
|              |   |        | 00                   |           | 0        | 0         |          |