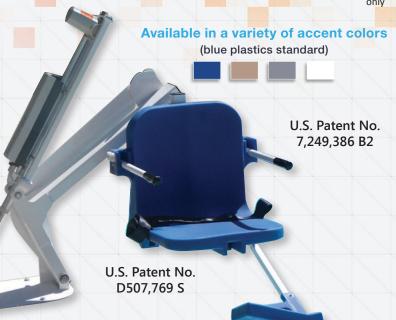

#### **FEATURES:**

- 350 lb (159 kg) weight capacity
- Independently verified to ADA standards
- Unique low profile and small footprint
- Adjustable footrest & lap belt
- Flip-up armrests
- Water resistant handset
- Rechargeable battery with wall mount charger
- 5 year structural warranty
- 5 pro-rated electronics warranty

### **OPTIONS/ACCESSORIES:**

| ITEM #       |   |        |                      | DES       | CRIF     | PTION     |          |
|--------------|---|--------|----------------------|-----------|----------|-----------|----------|
| F-ASAPRL     |   | ,      | stable he<br>neight) | ight sea  | at pole  | (adds up  | to 5" of |
| F-04CAJP     |   | Anch   | or kit, sta          | andard v  | with 4"  | inserts   |          |
| F-08CAJP     |   | Anch   | or kit, sta          | andard v  | with 8"  | inserts f | or use   |
|              |   | with p | pavers               |           |          |           |          |
| F-046QAB-AT1 |   | Anch   | or kit, qu           | ick atta  | ch with  | 4" inser  | ts       |
| F-40220-AT1  |   | Anch   | or kit, wo           | ood dec   | k appli  | cations   |          |
| F-120PPC     |   | Cove   | r, standa            | rd locka  | able, bl | ue        |          |
| F-120PPC-T   |   | Cove   | r, standa            | rd locka  | able, ta | in        |          |
| F-422PLH-2   | C | Head   | rest                 |           |          | 1         |          |
| F-105LAR     |   | Pull-c | out leg re           | st        | 100      | (3-20)    | म १ स    |
| F-044SCH     | 9 | Solar  | chargin              | g station | 139      | 0000      | 30       |
| F-428HT      | 3 | Trans  | port car             | t         | 00       |           |          |
|              |   |        | 00                   |           | 0        | 0         |          |